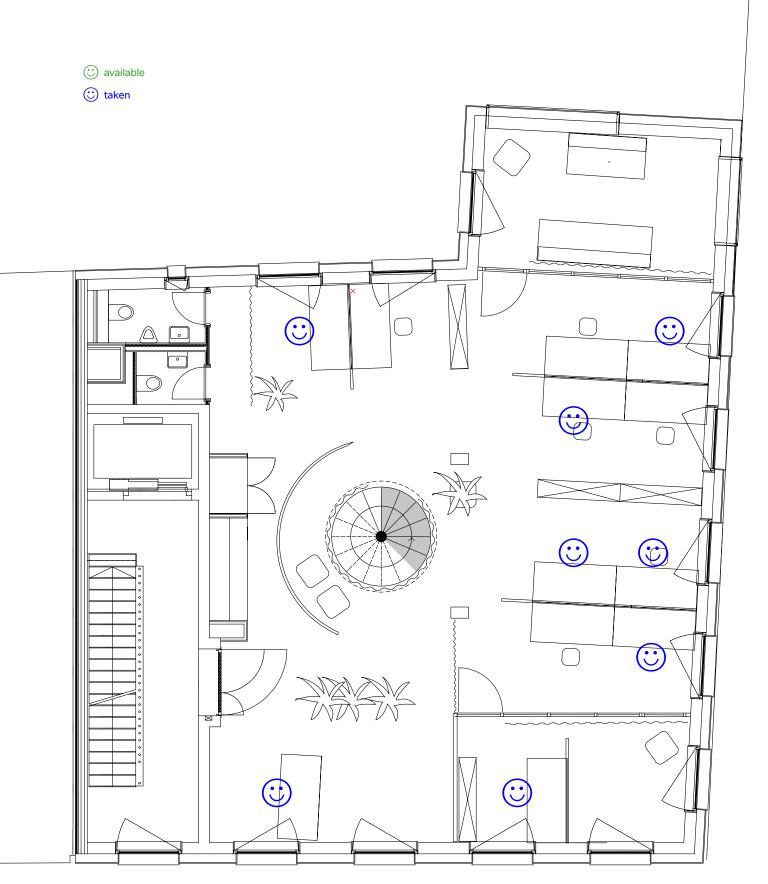

llankstraße S-Bahn station right next door (lines S1, S25, S26).

#### What we offer

Spacious desk areas in 2-person or 4-person combos. All workstations with high-quality, ergonomic office chair, mobile pedestal, lamp and shelf space. Shared use of meeting room and our fully equipped kitchen. Fast internet and cleaning service. Access 24/7. Professional exchange in creative and technological topics.

What we are looking for

Friendly freelancers, small agencies, startups. Preferably with a creative or technology background or from the entrepreneur scene.

Rates Desk space 4-person combo, 185×90cm 300 Euro net Desk space 2-person combo, 190×90cm/200×100cm 330 Euro net Special conditions for career starters or teams possible ©



### Wollankstraße 101 Level 1



Wollankstraße 101 Level 2



## Wollankstraße 101