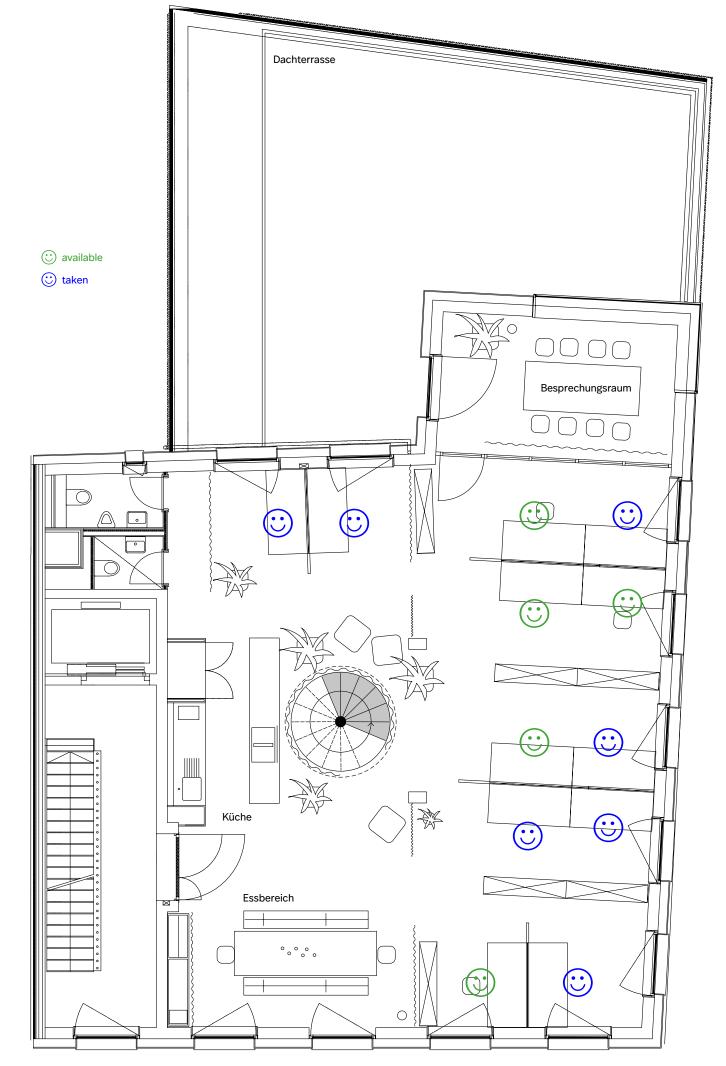

erlin Ringbahn through the Wollankstraße S-Bahn station right next door (lines S1, S25, S26).

#### What we offer

Spacious desk areas in 2-person or 4-person combos. All workstations with high-quality, ergonomic office chair, mobile pedestal, lamp and shelf space. Shared use of meeting room and our fully equipped kitchen. Fast internet and cleaning service. Access 24/7. Professional exchange in creative and technological topics.

What we are looking for

Friendly freelancers, small agencies, startups. Preferably with a creative or technology background or from the entrepreneur scene.

Rates Desk space 4-person combo, 185×90cm 300 Euro net Desk space 2-person combo, 190×90cm/200×100cm 330 Euro net Special conditions for career starters or teams possible ©



### Wollankstraße 101 Level 1



Wollankstraße 101 Level 2



## Wollankstraße 101