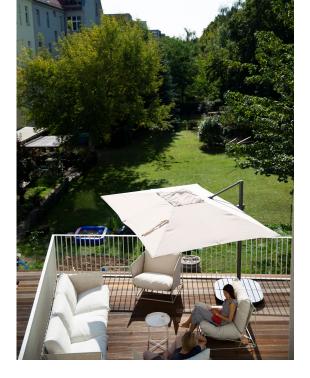

#### What the space offers

330sqm of open space, spread over two floors. High-quality furnishings, large surrounding window areas and lots of light. Meeting room, kitchen, sofa and dining area. Large roof terrace facing the greenery. Good connections to Mitte, HBf and the Berlin Ringbahn through the Wollankstraße S-Bahn station right next door (lines S1, S25, S26).