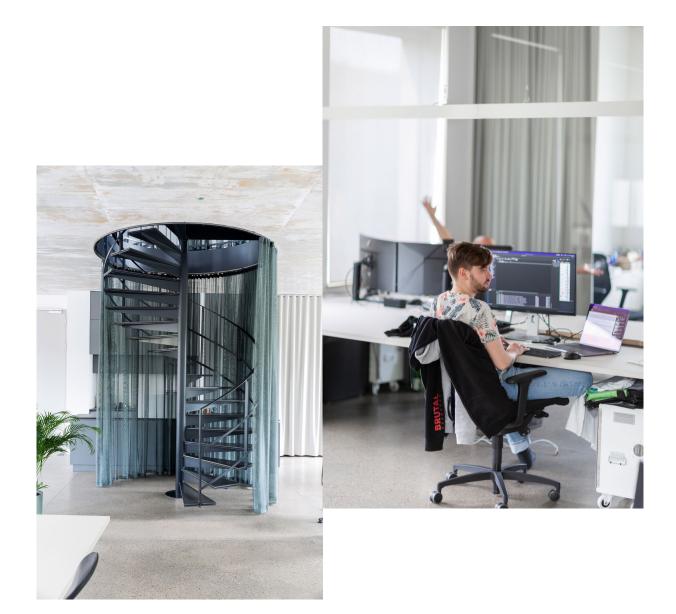

#### What the space offers

330sqm of open space, spread over two floors. High-quality furnishings, large surrounding window areas and lots of light. Meeting room, kitchen, sofa and dining area. Large roof terrace facing the greenery. Good connections to Mitte, HBf and the Berlin Ringbahn through the Wollankstraße S-Bahn station right next door (lines S1, S25, S26).

#### What we offer

Spacious desk areas in 2-person or 4-person combos. All workstations with high-quality, ergonomic office chair, mobile pedestal, lamp and shelf space. Shared use of meeting room and our fully equipped kitchen. Fast internet and cleaning service. Access 24/7. Professional exchange in creative and technological topics.