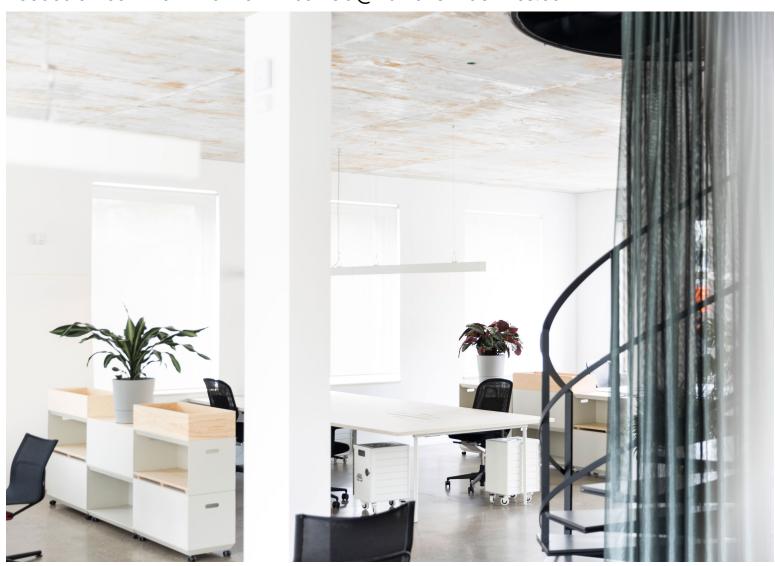

#### What the space offers

330sqm of open space, spread over two floors. High-quality furnishings, large surrounding window areas and lots of light. Meeting room, kitchen, sofa and dining area. Large roof terrace facing the greenery. Good connections to Mitte, HBf and the Berlin Ringbahn through the Wollankstraße S-Bahn station right next door (lines S1, S25, S26).

#### What we offer

Spacious desk areas in 2-person or 4-person combos. All workstations with high-quality, ergonomic office chair, mobile pedestal, lamp and shelf space. Shared use of meeting room and our fully equipped kitchen. Fast internet and cleaning service. Access 24/7. Professional exchange in creative and technological topics.